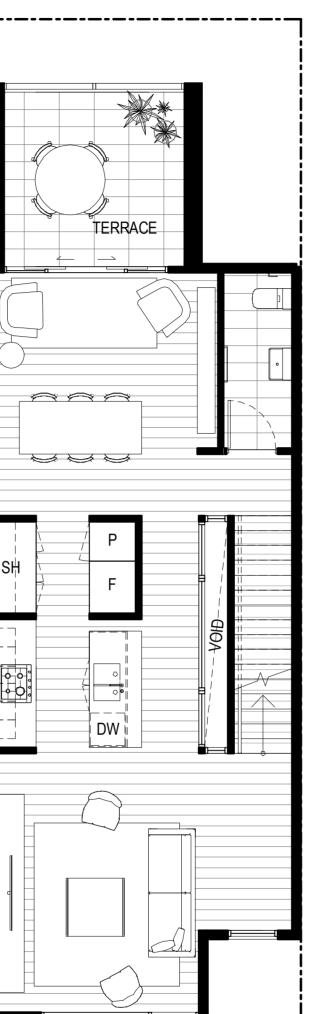

Α

N E

AC AIR CON. CONDENSER, CL CLOTHES LINE, DW DISHWASHER, **F** REFRIGERATOR, **L** LAUNDRY, **P** PANTRY, **S** STORAGE, SH SHELVES

BED BATH CAR 3 2.5 1

| GROUND         | 54.9m²            |
|----------------|-------------------|
| LEVEL 1        | 66.2m²            |
| LEVEL 2        | 33.3m²            |
| TOTAL INTERNAL | 154.4m²           |
| GARAGE         | 22.7m²            |
| TERRACE        | 44.5m²            |
| OPEN SPACE     | 4.0m <sup>2</sup> |
| COURTYARD      | 11.3m²            |
| TOTAL SIZE     | 236.9m²           |