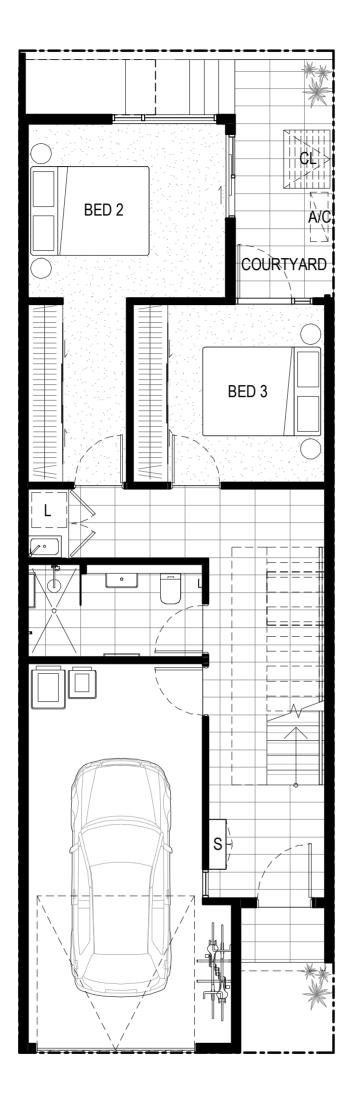

Α

N E

AC AIR CON. CONDENSER, CL CLOTHES LINE, DW DISHWASHER, **F** REFRIGERATOR, **L** LAUNDRY, **P** PANTRY, **S** STORAGE, SH SHELVES

BED BATH CAR 3 2.5 1

| GROUND         | 54.9m²            |
|----------------|-------------------|
| LEVEL 1        | 66.2m²            |
| LEVEL 2        | 33.3m²            |
| TOTAL INTERNAL | 154.4m²           |
| GARAGE         | 22.7m²            |
| TERRACE        | 44.5m²            |
| OPEN SPACE     | 4.0m <sup>2</sup> |
| COURTYARD      | 11.3m²            |
| TOTAL SIZE     | 236.9m²           |