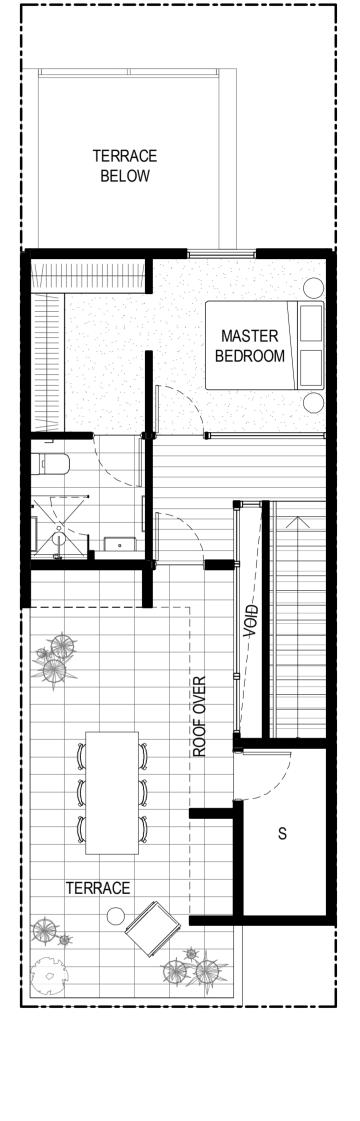

Α

N E

AC AIR CON. CONDENSER, CL CLOTHES LINE, DW DISHWASHER, **F** REFRIGERATOR, **L** LAUNDRY, **P** PANTRY, **S** STORAGE, SH SHELVES

BED BATH CAR 3 2.5 1

| GROUND         | 54.9m²            |
|----------------|-------------------|
| LEVEL 1        | 66.2m²            |
| LEVEL 2        | 33.3m²            |
| TOTAL INTERNAL | 154.4m²           |
| GARAGE         | 22.7m²            |
| TERRACE        | 44.5m²            |
| OPEN SPACE     | 4.0m <sup>2</sup> |
| COURTYARD      | 11.3m²            |
| TOTAL SIZE     | 236.9m²           |