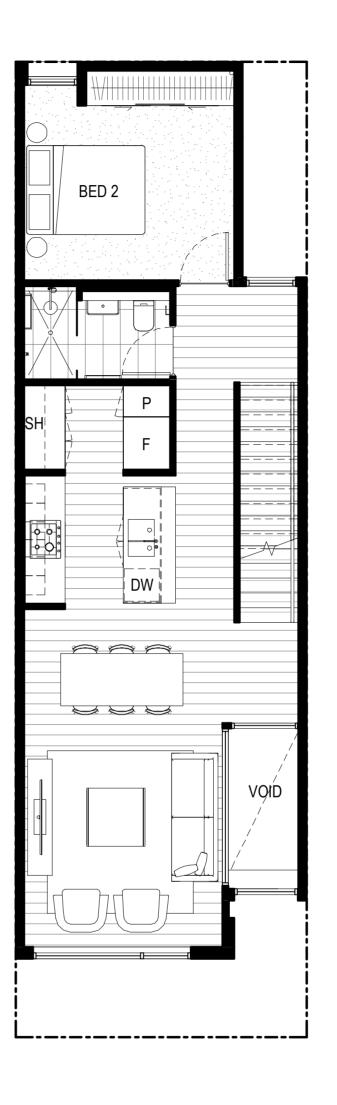

GROUND LEVEL 1 LEVEL 2

P O R T

RT MELBOURNE •

LANE

AC AIR CON. CONDENSER, CL CLOTHES LINE, DW DISHWASHER, F REFRIGERATOR, L LAUNDRY, P PANTRY, S STORAGE, SH SHELVES, SL SKYLIGHT, RWT RAIN WATER TANK

3 BATH CAR 2

| TOTAL SIZE     | 219.0 m²           |
|----------------|--------------------|
| OPEN SPACE     | 12.8m²             |
| TERRACE        | 27.5m²             |
| GARAGE         | 49.0m²             |
| TOTAL INTERNAL | 129.7m²            |
| LEVEL 2        | 39.2m²             |
| LEVEL 1        | 68.5m²             |
| GROUND         | 22.Om <sup>2</sup> |
|                |                    |