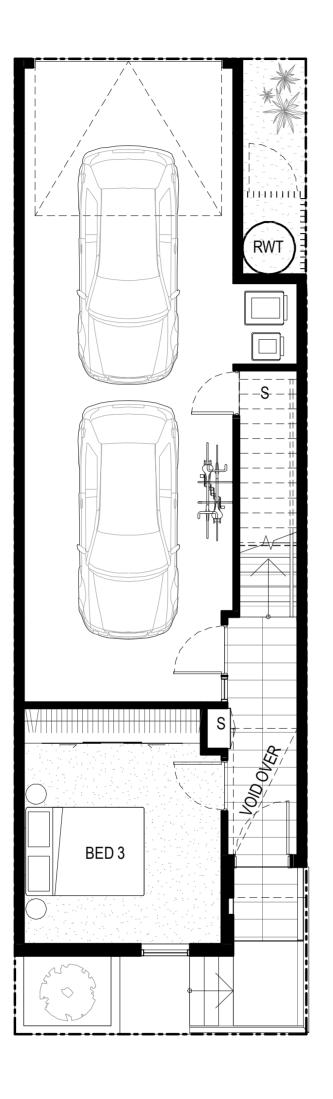

GROUND LEVEL 1 LEVEL 2

P O R T

RT MELBOURNE •

LANE

AC AIR CON. CONDENSER, CL CLOTHES LINE, DW DISHWASHER, F REFRIGERATOR, L LAUNDRY, P PANTRY, S STORAGE, SH SHELVES, SL SKYLIGHT, RWT RAIN WATER TANK

3 BATH CAR 2

| TOTAL SIZE     | 219.0 m²           |
|----------------|--------------------|
| OPEN SPACE     | 12.8m²             |
| TERRACE        | 27.5m²             |
| GARAGE         | 49.0m²             |
| TOTAL INTERNAL | 129.7m²            |
| LEVEL 2        | 39.2m²             |
| LEVEL 1        | 68.5m²             |
| GROUND         | 22.Om <sup>2</sup> |
|                |                    |