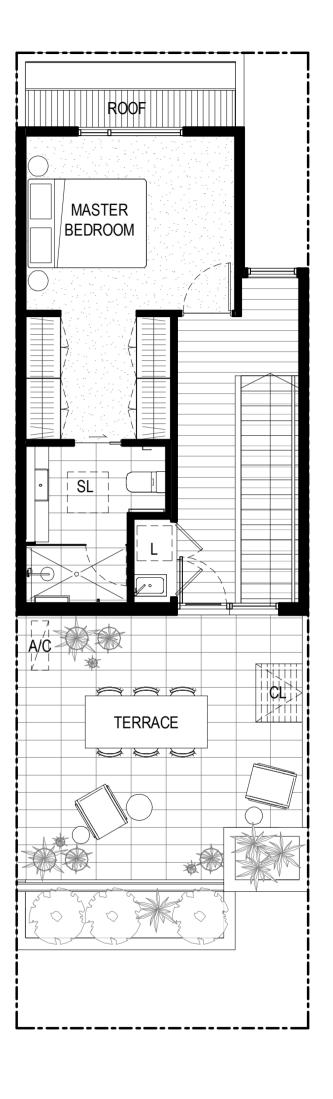

GROUND LEVEL 1 LEVEL 2

P O R T

RT MELBOURNE •

LANE

AC AIR CON. CONDENSER, CL CLOTHES LINE, DW DISHWASHER, F REFRIGERATOR, L LAUNDRY, P PANTRY, S STORAGE, SH SHELVES, SL SKYLIGHT, RWT RAIN WATER TANK

3 BATH CAR 2

| TOTAL SIZE     | 219.0 m²           |
|----------------|--------------------|
| OPEN SPACE     | 12.8m²             |
| TERRACE        | 27.5m²             |
| GARAGE         | 49.0m²             |
| TOTAL INTERNAL | 129.7m²            |
| LEVEL 2        | 39.2m²             |
| LEVEL 1        | 68.5m²             |
| GROUND         | 22.Om <sup>2</sup> |
|                |                    |