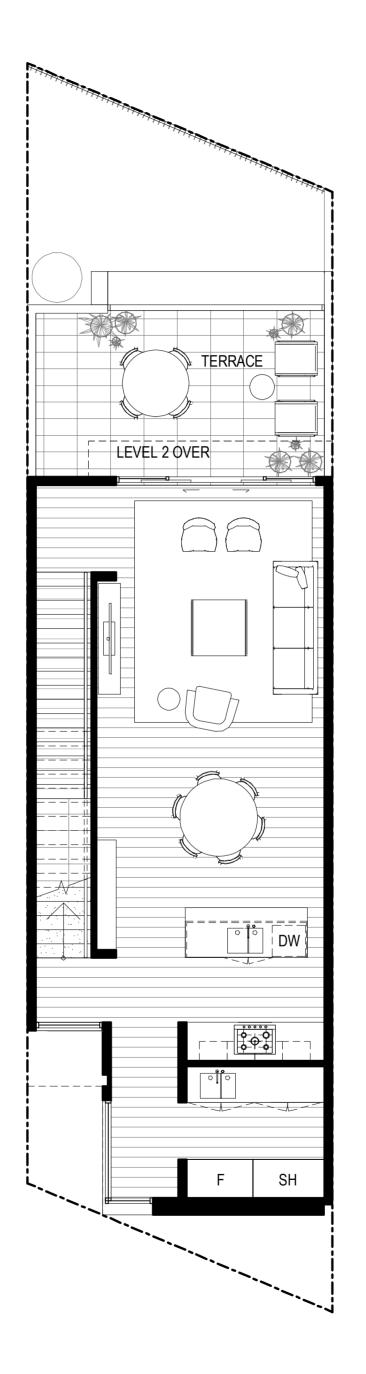

GROUND

LEVEL 1 LEVEL 2

BED BATH C

| TOTAL SIZE     | 258.4m² |
|----------------|---------|
| OPEN SPACE     | 25.4m²  |
| TERRACE        | 17.1m²  |
| GARAGE         | 42.5m²  |
| TOTAL INTERNAL | 173.4m² |
| LEVEL 2        | 61.9m²  |
| LEVEL 1        | 68.4m²  |
| GROUND         | 43.1m²  |

AC AIR CON. CONDENSER, CL CLOTHES LINE, DW DISHWASHER, F REFRIGERATOR, L LAUNDRY, S STORAGE, SH SHELVES, SL SKYLIGHT, RWT RAIN WATER TANK