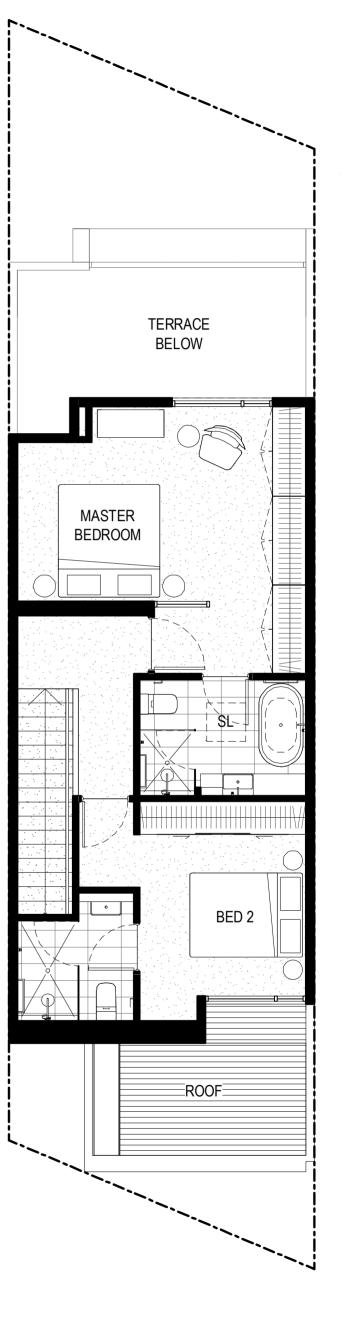

GROUND

LEVEL 1 LEVEL 2

BED BATH C

| TOTAL SIZE     | 258.4m² |
|----------------|---------|
| OPEN SPACE     | 25.4m²  |
| TERRACE        | 17.1m²  |
| GARAGE         | 42.5m²  |
| TOTAL INTERNAL | 173.4m² |
| LEVEL 2        | 61.9m²  |
| LEVEL 1        | 68.4m²  |
| GROUND         | 43.1m²  |

AC AIR CON. CONDENSER, CL CLOTHES LINE, DW DISHWASHER, F REFRIGERATOR, L LAUNDRY, S STORAGE, SH SHELVES, SL SKYLIGHT, RWT RAIN WATER TANK