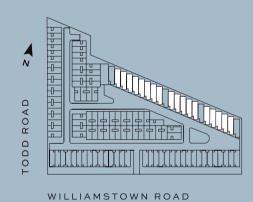

GROUND

LEVEL 1 LEVEL 2

BED BATH C

| TOTAL SIZE     | 258.4m² |
|----------------|---------|
| OPEN SPACE     | 25.4m²  |
| TERRACE        | 17.1m²  |
| GARAGE         | 42.5m²  |
| TOTAL INTERNAL | 173.4m² |
| LEVEL 2        | 61.9m²  |
| LEVEL 1        | 68.4m²  |
| GROUND         | 43.1m²  |