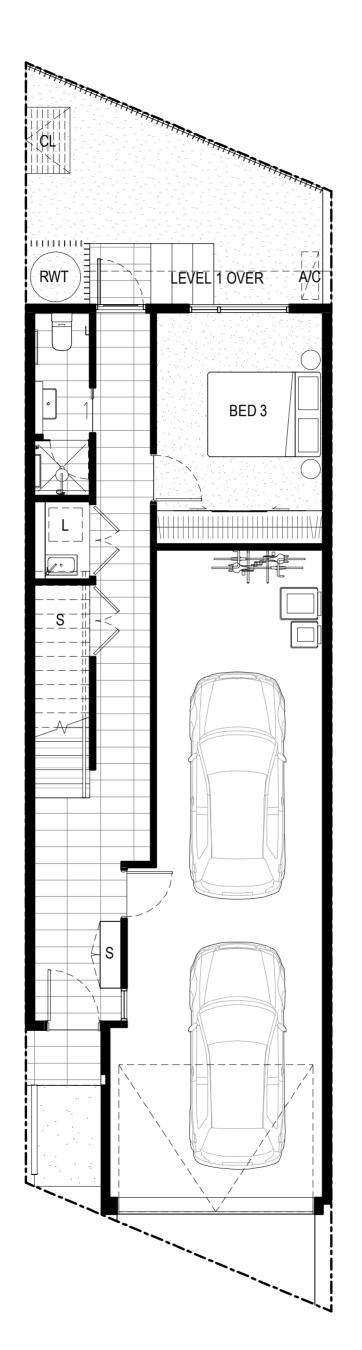

GROUND

LEVEL 1 LEVEL 2

BED BATH C

| TOTAL SIZE     | 258.4m² |
|----------------|---------|
| OPEN SPACE     | 25.4m²  |
| TERRACE        | 17.1m²  |
| GARAGE         | 42.5m²  |
| TOTAL INTERNAL | 173.4m² |
| LEVEL 2        | 61.9m²  |
| LEVEL 1        | 68.4m²  |
| GROUND         | 43.1m²  |

AC AIR CON. CONDENSER, CL CLOTHES LINE, DW DISHWASHER, F REFRIGERATOR, L LAUNDRY, S STORAGE, SH SHELVES, SL SKYLIGHT, RWT RAIN WATER TANK