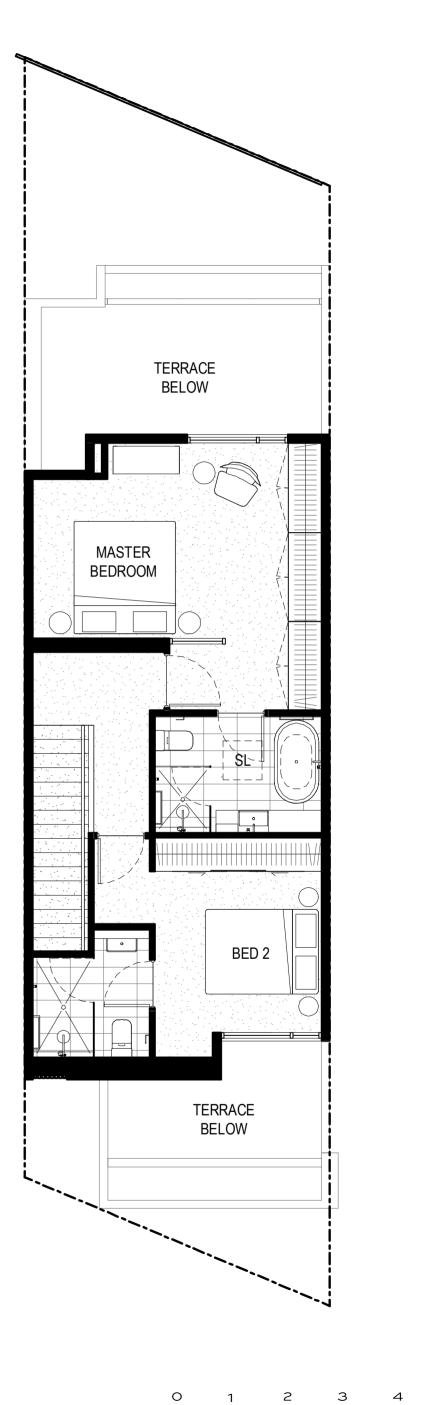

вед ватн сар 3 3 2

| GROUND         | 43.1m²  |
|----------------|---------|
| LEVEL 1        | 59.0m²  |
| LEVEL 2        | 61.9m²  |
| TOTAL INTERNAL | 164.0m² |
| GARAGE         | 42.6m²  |
| TERRACE        | 28.1m²  |
| OPEN SPACE     | 25.4m²  |
| TOTAL SIZE     | 260.1m² |

AC AIR CON. CONDENSER, CL CLOTHES LINE, DW DISHWASHER, F REFRIGERATOR, L LAUNDRY, P PANTRY, S STORAGE, SH SHELVES, SL SKYLIGHT, RWT RAIN WATER TANK

5