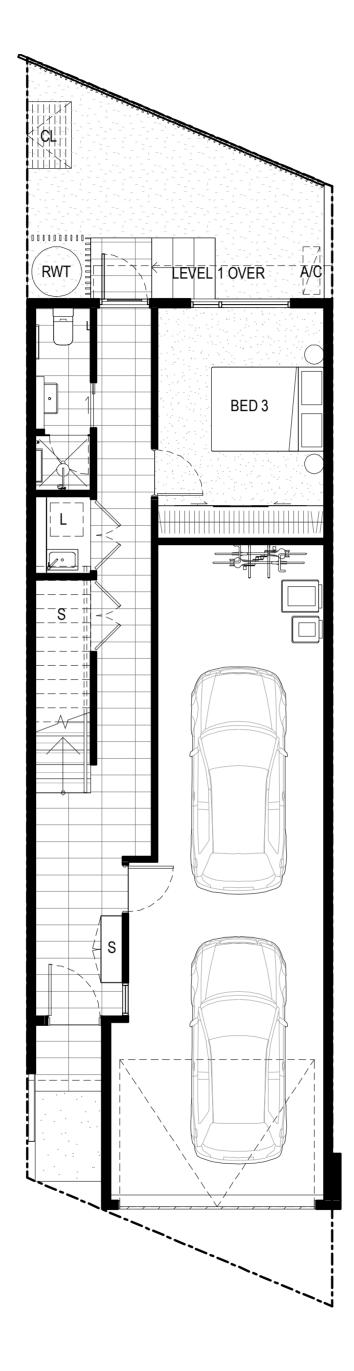

вед ватн сар 3 3 2

| GROUND         | 43.1m²  |
|----------------|---------|
| LEVEL 1        | 59.0m²  |
| LEVEL 2        | 61.9m²  |
| TOTAL INTERNAL | 164.0m² |
| GARAGE         | 42.6m²  |
| TERRACE        | 28.1m²  |
| OPEN SPACE     | 25.4m²  |
| TOTAL SIZE     | 260.1m² |

AC AIR CON. CONDENSER, CL CLOTHES LINE, DW DISHWASHER, F REFRIGERATOR, L LAUNDRY, P PANTRY, S STORAGE, SH SHELVES, SL SKYLIGHT, RWT RAIN WATER TANK

5