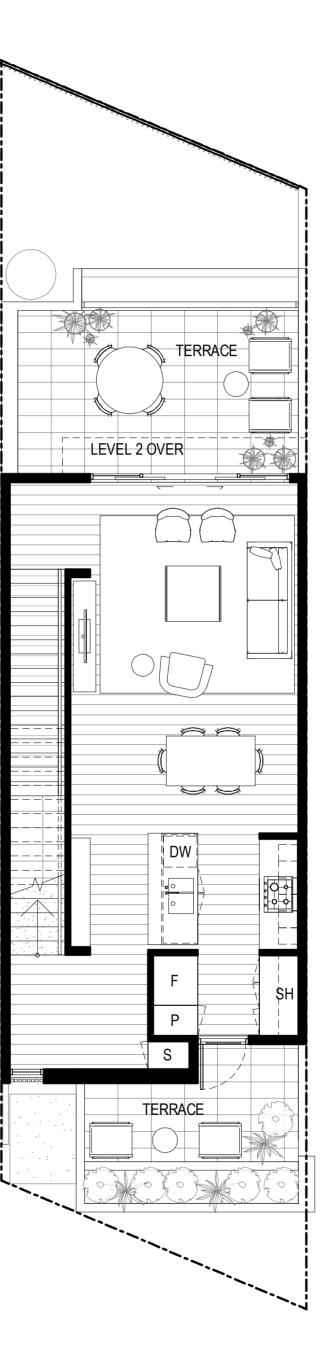

вед ватн сар 3 3 2

| GROUND         | 43.1m²  |
|----------------|---------|
| LEVEL 1        | 59.0m²  |
| LEVEL 2        | 61.9m²  |
| TOTAL INTERNAL | 164.0m² |
| GARAGE         | 42.6m²  |
| TERRACE        | 28.1m²  |
| OPEN SPACE     | 25.4m²  |
| TOTAL SIZE     | 260.1m² |

AC AIR CON. CONDENSER, CL CLOTHES LINE, DW DISHWASHER, F REFRIGERATOR, L LAUNDRY, P PANTRY, S STORAGE, SH SHELVES, SL SKYLIGHT, RWT RAIN WATER TANK

5